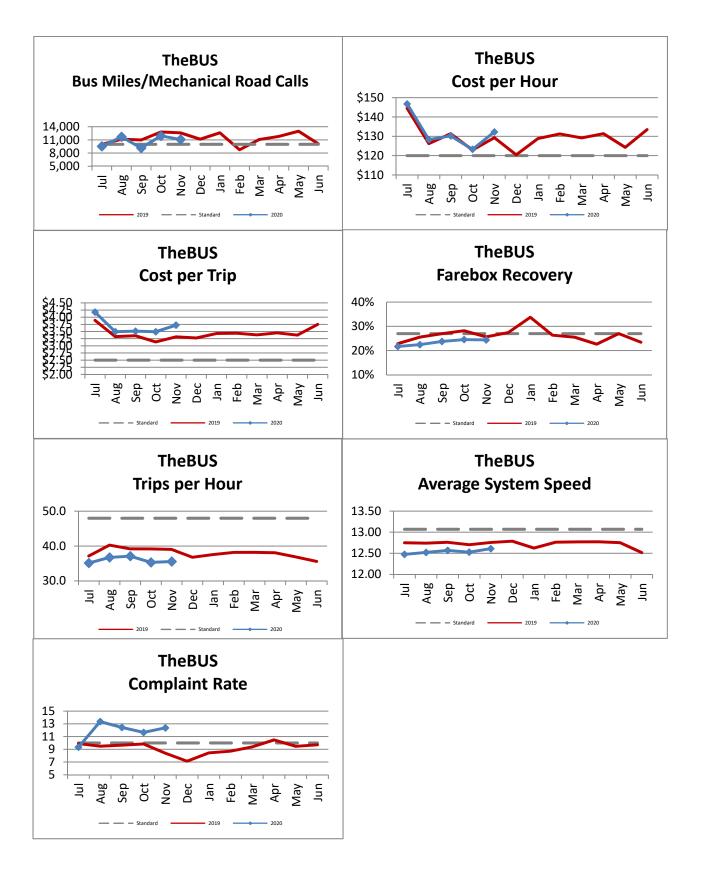

| Key Performance Indicators (KPI)                     | November<br>FY 2020 | November<br>FY 2019 | Percent<br>Change | YTD for<br>FY2020 | YTD for<br>FY2019 | Percent<br>Change | Goals   |
|------------------------------------------------------|---------------------|---------------------|-------------------|-------------------|-------------------|-------------------|---------|
| Total Monthly Ridership                              | 4,914,925           | 5,176,120           | -5.05%            | 25,483,419        | 26,075,045        | -2.27%            |         |
| Average Weekday Ridership                            | 188,615             | 197,191             | -4.35%            | 187,502           | 192,311           | -2.50%            | 220,000 |
| Percent of Trips On Time                             | 70.1%               | 69.8%               | 0.3%              | 71.2%             | 70.8%             | 0.36%             | 80%     |
| Bus Availability                                     | 90.1%               | 91.6%               | -1.5%             | 90.1%             | 91.2%             | -1.08%            | 90%     |
| Bus Miles/Major Collisions                           | 463,519             | 225,361             | 105.68%           | 422,004           | 265,340           | 59.04%            | 200,000 |
| Preventable Accidents/Million Miles (rolling 12 Mos) |                     |                     |                   | 1.87              | 1.61              | 16.15%            | 3.00    |
| Bus Miles/Mechanical Road Calls                      | 11,102              | 12,608              | -11.94%           | 10,676            | 11,504            | -7.20%            | 10,000  |
| Spare Ratio                                          | 20.62%              | 20.35%              | 0.27%             | 20.96%            | 20.35%            | 0.60%             | >20%    |
| Percent of Inspections Completed On Time             | 100.00%             | 100.00%             | 0.00%             | 100.00%           | 100.00%           | 0.00%             | 98%     |
| Percent Maintained Pullouts                          | 98.42%              | 99.48%              | -1.58%            | 98.53%            | 99.50%            | -1.47%            | 100%    |
| Cost per Hour                                        | \$132.27            | \$129.29            | 2.30%             | \$132.16          | \$130.87          | 0.99%             | \$120   |
| Cost per Trip                                        | \$3.72              | \$3.31              | 12.33%            | \$3.68            | \$3.40            | 8.11%             | \$2.50  |
| Cost per Mile                                        | \$9.87              | \$9.51              | 3.69%             | \$9.87            | \$9.68            | 1.98%             |         |
| Farebox Recovery                                     | 24.39%              | 25.66%              | -1.26%            | 23.36%            | 25.85%            | -2.48%            | 30%     |
| Trips per Hour                                       | 35.54               | 39.03               | -8.93%            | 35.96             | 38.96             | -7.70%            | 48      |
| Trips per Mile                                       | 2.65                | 2.87                | -7.67%            | 2.69              | 2.85              | -5.73%            |         |
| Passenger Miles per Revenue Hour                     | 168.58              | 210.04              | -19.74%           | 176.68            | 210.23            | -15.96%           | 250     |
| Average System Speed                                 | 12.61               | 12.76               | -1.14%            | 12.54             | 12.74             | -1.58%            |         |
| Percent Complete in 30 Days (Customer)               | 95.00%              | 96.00%              | -1.0%             | 96.60%            | 99.28%            | -2.7%             |         |
| Complaint Rate (Complaints per 100,000 trips)        | 12.37               | 8.38                | 47.54%            | 11.83             | 9.45              | 25.21%            | 10      |