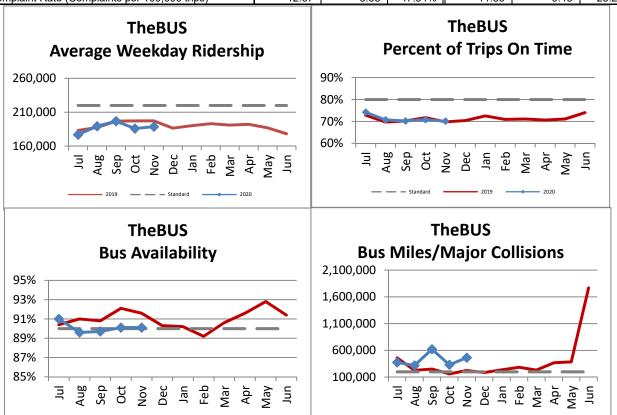

| Key Performance Indicators (KPI)                     | November<br>FY 2020 | November<br>FY 2019 | Percent<br>Change | YTD for<br>FY2020 | YTD for<br>FY2019 | Percent<br>Change | Goals   |
|------------------------------------------------------|---------------------|---------------------|-------------------|-------------------|-------------------|-------------------|---------|
| Total Monthly Ridership                              | 4,914,925           | 5,176,120           | -5.05%            | 25,483,419        | 26,075,045        | -2.27%            |         |
| Average Weekday Ridership                            | 188,615             | 197,191             | -4.35%            | 187,502           | 192,311           | -2.50%            | 220,000 |
| Percent of Trips On Time                             | 70.1%               | 69.8%               | 0.3%              | 71.2%             | 70.8%             | 0.36%             | 80%     |
| Bus Availability                                     | 90.1%               | 91.6%               | -1.5%             | 90.1%             | 91.2%             | -1.08%            | 90%     |
| Bus Miles/Major Collisions                           | 463,519             | 225,361             | 105.68%           | 422,004           | 265,340           | 59.04%            | 200,000 |
| Preventable Accidents/Million Miles (rolling 12 Mos) |                     |                     |                   | 1.87              | 1.61              | 16.15%            | 3.00    |
| Bus Miles/Mechanical Road Calls                      | 11,102              | 12,608              | -11.94%           | 10,676            | 11,504            | -7.20%            | 10,000  |
| Spare Ratio                                          | 20.62%              | 20.35%              | 0.27%             | 20.96%            | 20.35%            | 0.60%             | >20%    |
| Percent of Inspections Completed On Time             | 100.00%             | 100.00%             | 0.00%             | 100.00%           | 100.00%           | 0.00%             | 98%     |
| Percent Maintained Pullouts                          | 98.42%              | 99.48%              | -1.58%            | 98.53%            | 99.50%            | -1.47%            | 100%    |
| Cost per Hour                                        | \$132.27            | \$129.29            | 2.30%             | \$132.16          | \$130.87          | 0.99%             | \$120   |
| Cost per Trip                                        | \$3.72              | \$3.31              | 12.33%            | \$3.68            | \$3.40            | 8.11%             | \$2.50  |
| Cost per Mile                                        | \$9.87              | \$9.51              | 3.69%             | \$9.87            | \$9.68            | 1.98%             |         |
| Farebox Recovery                                     | 24.39%              | 25.66%              | -1.26%            | 23.36%            | 25.85%            | -2.48%            | 30%     |
| Trips per Hour                                       | 35.54               | 39.03               | -8.93%            | 35.96             | 38.96             | -7.70%            | 48      |
| Trips per Mile                                       | 2.65                | 2.87                | -7.67%            | 2.69              | 2.85              | -5.73%            |         |
| Passenger Miles per Revenue Hour                     | 168.58              | 210.04              | -19.74%           | 176.68            | 210.23            | -15.96%           | 250     |
| Average System Speed                                 | 12.61               | 12.76               | -1.14%            | 12.54             | 12.74             | -1.58%            |         |
| Percent Complete in 30 Days (Customer)               | 95.00%              | 96.00%              | -1.0%             | 96.60%            | 99.28%            | -2.7%             |         |
| Complaint Rate (Complaints per 100,000 trips)        | 12.37               | 8.38                | 47.54%            | 11.83             | 9.45              | 25.21%            | 10      |